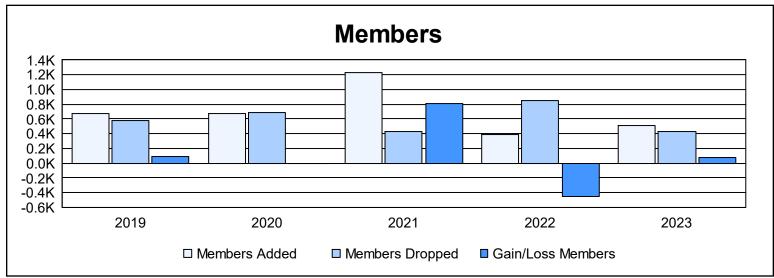

District 317 C

As of June 2023 Cumulative

| Year      | New<br>Clubs | Dropped<br>Clubs | Gain/<br>Loss<br>Clubs | New<br>Members | Charter<br>Members | Reinstate<br>Members | Transfer<br>Members | Total<br>Member<br>Added | Total<br>Members<br>Dropped | Gain/<br>Loss<br>Members |
|-----------|--------------|------------------|------------------------|----------------|--------------------|----------------------|---------------------|--------------------------|-----------------------------|--------------------------|
| 2018-2019 | 11           | 4                | 7                      | 384            | 263                | 24                   | 4                   | 675                      | 585                         | 90                       |
| 2019-2020 | 14           | 8                | 6                      | 290            | 367                | 16                   | 1                   | 674                      | 685                         | -11                      |
| 2020-2021 | 34           | 1                | 33                     | 528            | 697                | 8                    | 2                   | 1,235                    | 431                         | 804                      |
| 2021-2022 | 2            | 16               | -14                    | 302            | 60                 | 22                   | 1                   | 385                      | 844                         | -459                     |
| 2022-2023 | 2            | 0                | 2                      | 365            | 122                | 17                   | 5                   | 509                      | 434                         | 75                       |
| Average   | 13           | 6                | 7                      | 374            | 302                | 17                   | 3                   | 696                      | 596                         | 100                      |